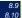

| 8.2 -                                                                         |
| 8.2<br>8.3                                                  |                            | 8.3 -                                                                         |
| 8.4<br>8.5                                                  |                            | 8.4 -<br>8.5 -                                                                |
| 8.6<br>8.7                                                  |                            | 8.6 -<br>8.7 -<br>8.8 -                                                       |
| 8.7                                                         |                            | 8.7 -                                                                         |



| Vote 9           |                   |
|------------------|-------------------|
| 9.1              | 9.1 -             |
| 9.2              | 9.2 -             |
| 9.3              | 9.3 -             |
| 9.4<br>9.5       | 9.4 -<br>9.5 -    |
| 9.5<br>9.6       | 9.6 -             |
| 9.7              | 9.7 -             |
| 9.8              | 9.8 -             |
| 9.9              | 9.9 -             |
| 9.10             | 9.10 -            |
| Vote 10          |                   |
| 10.1             | 10.1 -            |
| 10.2<br>10.3     | 10.2 -<br>10.3 -  |
| 10.3             | 10.4 -            |
| 10.5             | 10.5 -            |
| 10.6             | 10.6 -            |
| 10.7             | 10.7 -            |
| 10.8             | 10.8 -            |
| 10.9